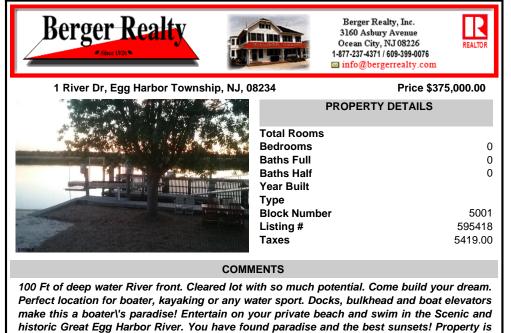

COMMENTS

100 Ft of deep water River front. Cleared lot with so much potential. Come build your dream. Perfect location for boater, kayaking or any water sport. Docks, bulkhead and boat elevators make this a boater\'s paradise! Entertain on your private beach and swim in the Scenic and historic Great Egg Harbor River. You have found paradise and the best sunsets! Property is fenced ...