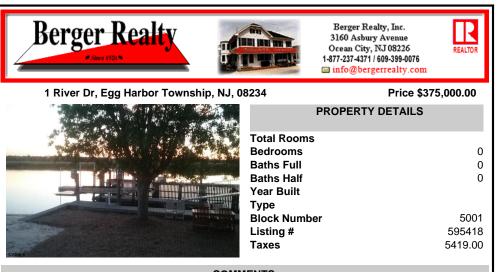

COMMENTS

100 Ft of deep water River front. Cleared lot with so much potential. Come build your dream. Perfect location for boater, kayaking or any water sport. Docks, bulkhead and boat elevators make this a boater\'s paradise! Entertain on your private beach and swim in the Scenic and historic Great Egg Harbor River. You have found paradise and the best sunsets! Property is fenced ...

## COMMENTS

100 Ft of deep water River front. Cleared lot with so much potential. Come build your dream. Perfect location for boater, kayaking or any water sport. Docks, bulkhead and boat elevators make this a boater\'s paradise! Entertain on your private beach and swim in the Scenic and historic Great Egg Harbor River. You have found paradise and the best sunsets! Property is fenced ...