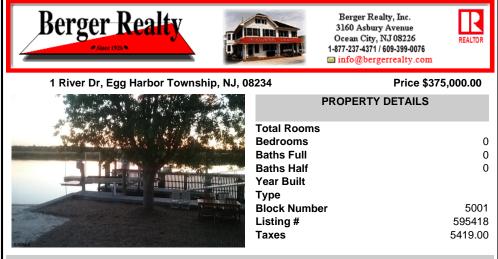

COMMENTS

100 Ft of deep water River front. Cleared lot with so much potential. Come build your dream. Perfect location for boater, kayaking or any water sport. Docks, bulkhead and boat elevators make this a boater\'s paradise! Entertain on your private beach and swim in the Scenic and historic Great Egg Harbor River. You have found paradise and the best sunsets! Property is fenced ...

## COMMENTS

100 Ft of deep water River front. Cleared lot with so much potential. Come build your dream. Perfect location for boater, kayaking or any water sport. Docks, bulkhead and boat elevators make this a boater\'s paradise! Entertain on your private beach and swim in the Scenic and historic Great Egg Harbor River. You have found paradise and the best sunsets! Property is fenced ...