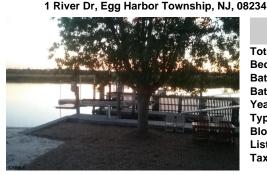

5001

5419.00

1 River Dr, Egg Harbor Township, NJ, 08234

Price \$375,000.00

## **COMMENTS**

100 Ft of deep water River front. Cleared lot with so much potential. Come build your dream. Perfect location for boater, kayaking or any water sport. Docks, bulkhead and boat elevators make this a boater\'s paradise! Entertain on your private beach and swim in the Scenic and historic Great Egg Harbor River. You have found paradise and the best sunsets! Property is fenced ...