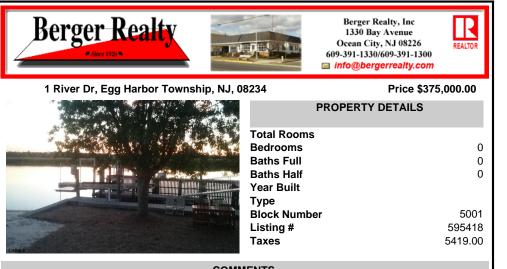

COMMENTS

100 Ft of deep water River front. Cleared lot with so much potential. Come build your dream. Perfect location for boater, kayaking or any water sport. Docks, bulkhead and boat elevators make this a boater\'s paradise! Entertain on your private beach and swim in the Scenic and historic Great Egg Harbor River. You have found paradise and the best sunsets! Property is fenced ...

## COMMENTS

100 Ft of deep water River front. Cleared lot with so much potential. Come build your dream. Perfect location for boater, kayaking or any water sport. Docks, bulkhead and boat elevators make this a boater\'s paradise! Entertain on your private beach and swim in the Scenic and historic Great Egg Harbor River. You have found paradise and the best sunsets! Property is fenced ...