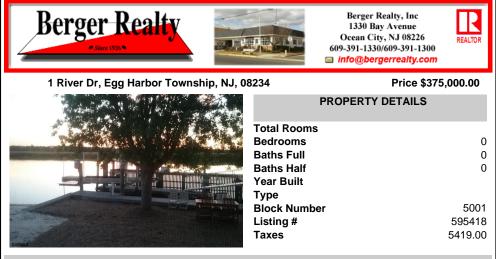

COMMENTS

100 Ft of deep water River front. Cleared lot with so much potential. Come build your dream. Perfect location for boater, kayaking or any water sport. Docks, bulkhead and boat elevators make this a boater\'s paradise! Entertain on your private beach and swim in the Scenic and historic Great Egg Harbor River. You have found paradise and the best sunsets! Property is fenced ...

## COMMENTS

100 Ft of deep water River front. Cleared lot with so much potential. Come build your dream. Perfect location for boater, kayaking or any water sport. Docks, bulkhead and boat elevators make this a boater\'s paradise! Entertain on your private beach and swim in the Scenic and historic Great Egg Harbor River. You have found paradise and the best sunsets! Property is fenced ...