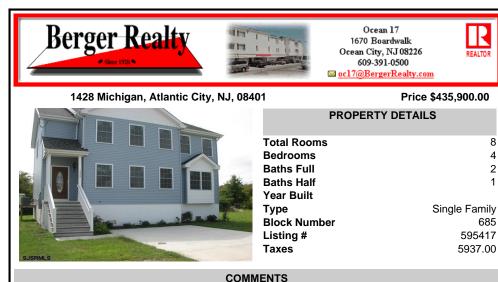

Dream living awaits in \"Highly Desired\" Venice Park! This stunning, elevated 2-story contemporary offers over 2500 sq. ft. of luxurious space with 4 bedrooms and 2.5 baths. Imagine entertaining in the spacious rooms filled with natural light and enjoying the backyard bay breezes. Benefit from a 2-car off-street parking pad, plus on-street parking. Unlock up to \$30,000 in...

Listing #

Taxes

COMMENTS

Dream living awaits in \"Highly Desired\" Venice Park! This stunning, elevated 2-story

contemporary offers over 2500 sq. ft. of luxurious space with 4 bedrooms and 2.5 baths.

Imagine entertaining in the spacious rooms filled with natural light and enjoying the backyard

bay breezes. Benefit from a 2-car off-street parking pad, plus on-street parking. Unlock up to

| PROPERTY FEATURES                  |                                                                       |                        |                                                                               |  |  |
|------------------------------------|-----------------------------------------------------------------------|------------------------|-------------------------------------------------------------------------------|--|--|
| Exterior<br>Vinyl                  | OutsideFeatures<br>Curbs<br>Patio<br>Paved Road<br>Porch<br>Sidewalks | ParkingGarage<br>None  | OtherRooms<br>Dining Room<br>Eat In Kitchen<br>Laundry/Utility Room<br>Pantry |  |  |
| InteriorFeatures<br>Walk In Closet | AppliancesIncluded<br>Dishwasher<br>Gas Stove<br>Refrigerator         | Heating<br>Gas-Natural | Cooling<br>Central                                                            |  |  |
| HotWater<br>Gas                    | Water<br>Public                                                       | Sewer<br>Public Sewer  |                                                                               |  |  |