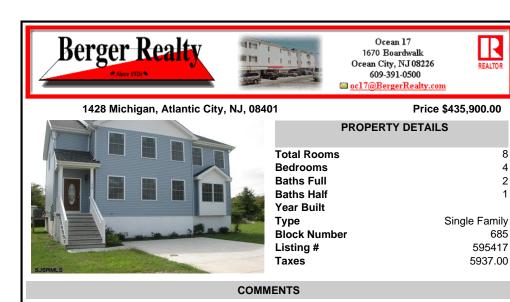

Dream living awaits in \"Highly Desired\" Venice Park! This stunning, elevated 2-story contemporary offers over 2500 sq. ft. of luxurious space with 4 bedrooms and 2.5 baths. Imagine entertaining in the spacious rooms filled with natural light and enjoying the backyard bay breezes. Benefit from a 2-car off-street parking pad, plus on-street parking. Unlock up to \$30,000 in...

Taxes

contemporary offers over 2500 sq. ft. of luxurious space with 4 bedrooms and 2.5 baths. Imagine entertaining in the spacious rooms filled with natural light and enjoying the backyard bay breezes. Benefit from a 2-car off-street parking pad, plus on-street parking. Unlock up to \$30,000 in...