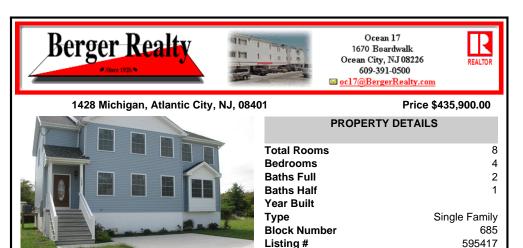

Dream living awaits in \"Highly Desired\" Venice Park! This stunning, elevated 2-story contemporary offers over 2500 sq. ft. of luxurious space with 4 bedrooms and 2.5 baths. Imagine entertaining in the spacious rooms filled with natural light and enjoying the backyard bay breezes. Benefit from a 2-car off-street parking pad, plus on-street parking. Unlock up to \$30,000 in...

Taxes

contemporary offers over 2500 sq. ft. of luxurious space with 4 bedrooms and 2.5 baths. Imagine entertaining in the spacious rooms filled with natural light and enjoying the backyard bay breezes. Benefit from a 2-car off-street parking pad, plus on-street parking. Unlock up to \$30,000 in...