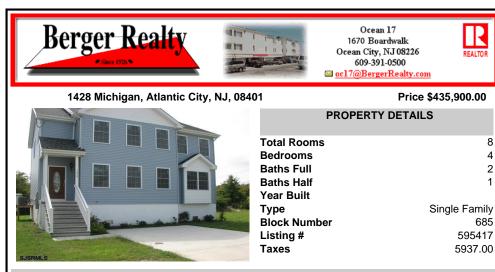

## COMMENTS

Your dream of \"Shore living\" comes true in Venice Park! This stunning, elevated 2-story contemporary home offers over 2,500 sq. ft. of luxurious space, featuring 4 bedrooms and 2.5 baths. Imagine entertaining in sun-drenched rooms and enjoying refreshing bay breezes in your backyard. You\'ll also appreciate the convenience of a 2-car off-street parking pad, plus ample on...

CONTACT

Ask for Christopher Malinowski Berger Realty Inc 1670 Boardwalk, Ocean City Call: 267-255-5000 Email to: cma@bergerrealty.com

Scan to see Property page.

|         | Total Rooms  | 8             |
|---------|--------------|---------------|
|         | Bedrooms     | 4             |
|         | Baths Full   | 2             |
|         | Baths Half   | 1             |
|         | Year Built   |               |
|         | Туре         | Single Family |
|         | Block Number | 685           |
|         | Listing #    | 595417        |
|         | Taxes        | 5937.00       |
| SJSRMLS |              |               |