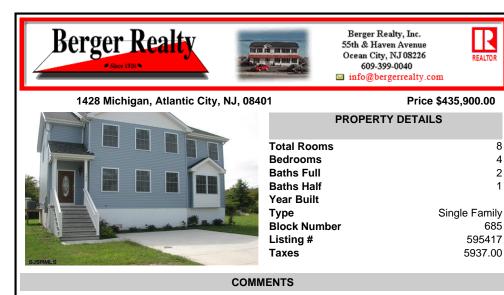

Your dream of \"Shore living\" comes true in Venice Park! This stunning, elevated 2-story contemporary home offers over 2,500 sq. ft. of luxurious space, featuring 4 bedrooms and 2.5 baths. Imagine entertaining in sun-drenched rooms and enjoying refreshing bay breezes in your backyard. You\'ll also appreciate the convenience of a 2-car off-street parking pad, plus ample on...

| PROPERTY FEATURES                  |                                                                       |                        |                                                                               |  |
|------------------------------------|-----------------------------------------------------------------------|------------------------|-------------------------------------------------------------------------------|--|
| Exterior<br>Vinyl                  | OutsideFeatures<br>Curbs<br>Patio<br>Paved Road<br>Porch<br>Sidewalks | ParkingGarage<br>None  | OtherRooms<br>Dining Room<br>Eat In Kitchen<br>Laundry/Utility Room<br>Pantry |  |
| InteriorFeatures<br>Walk In Closet | AppliancesIncluded<br>Dishwasher<br>Gas Stove<br>Refrigerator         | Heating<br>Gas-Natural | Cooling<br>Central                                                            |  |
| HotWater<br>Gas                    | Water<br>Public                                                       | Sewer<br>Public Sewer  |                                                                               |  |