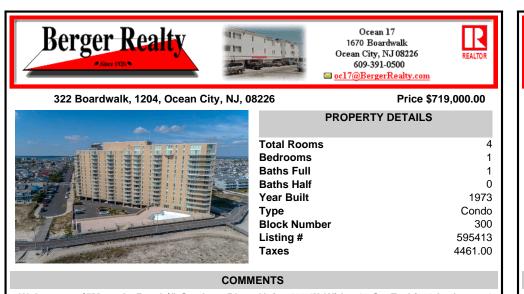

Welcome to \"Move In Ready\" Gardens Plaza Unit #1204!! With 740 Sq Ft this 1 bedroom 1 bath is larger than most!! Utility room adds Pantry/ Storage space. This ICONIC Beachfront community sits at the quiet north end of the award winning OC Boardwalk and features one of the best Ocean Front pools at the Jersey Shore! Unit was Tastefully updated in 2020 w/ New LVP floori...