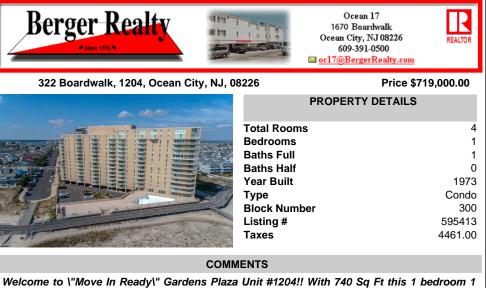

Welcome to \"Move In Ready\" Gardens Plaza Unit #1204!! With 740 Sq Ft this 1 bedroom 1 bath is larger than most!! Utility room adds Pantry/ Storage space. This ICONIC Beachfront community sits at the quiet north end of the award winning OC Boardwalk and features one of the best Ocean Front pools at the Jersey Shore! Unit was Tastefully updated in 2020 w/ New LVP floori...