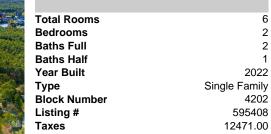

6

2

2

1

2022

4202

595408

12471.00

Single Family

# **Total Rooms Bedrooms Baths Full Baths Half** Year Built Type **Block Number** Listing # Taxes