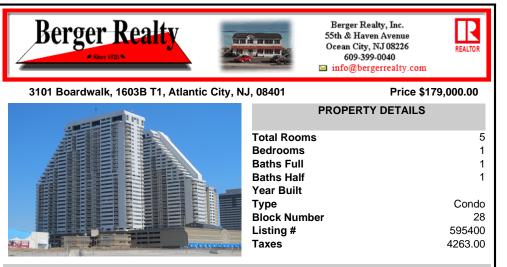

## COMMENTS

This 16th fl. 1 Br. 1.5 bathroom Reno model at the Ocean Club is perfect for YOU! It is immaculate and is in move in condition. It is being sold furnished including 2 Tv\'s. It has a tile foyer but the rest of the condo is carpeted. It has a newer updated kitchen with newer appliances and a wood type of flooring. The powder room has been updated. The washer and dryer ...