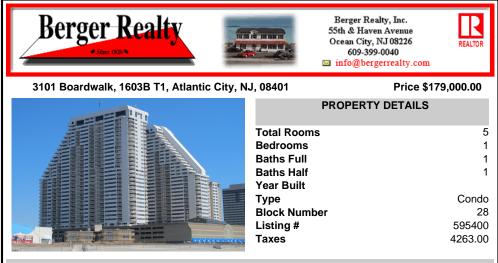

## COMMENTS

This 16th fl. 1 Br. 1.5 bathroom Reno model at the Ocean Club is perfect for YOU! It is immaculate and is in move in condition. It is being sold furnished including 2 Tv\'s. It has a tile foyer but the rest of the condo is carpeted. It has a newer updated kitchen with newer appliances and a wood type of flooring. The powder room has been updated. The washer and dryer ...