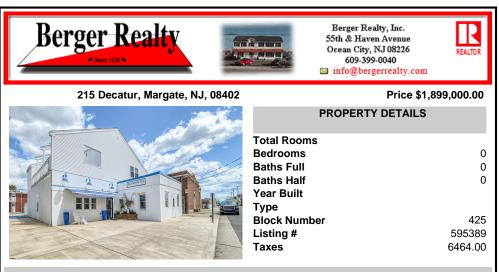

COMMENTS

Now ready for occupancy. Situated on a 60' x 125' lot and running street to street ( Decatur Ave to Benson Ave ) this 2 story professional building is the former location of a children's day care and dance studio. Property is also approved for 3 residential townhomes consisting of a 2bd unit, 3bd unit and 5 bd unit ....