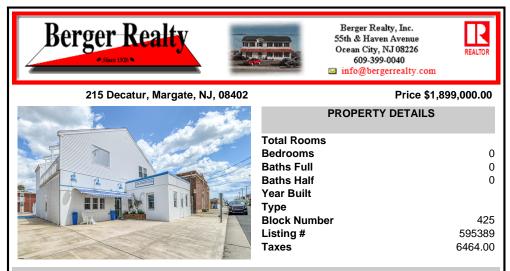

# COMMENTS

Now ready for occupancy. Situated on a 60' x 125' lot and running street to street ( Decatur Ave to Benson Ave ) this 2 story professional building is the former location of a children's day care and dance studio. Property is also approved for 3 residential townhomes consisting of a 2bd unit, 3bd unit and 5 bd unit ....