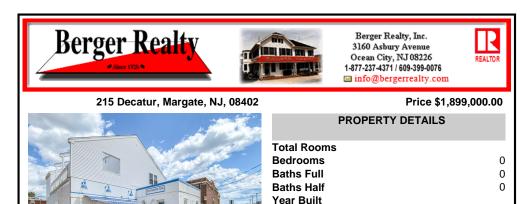

Type

Taxes

Block Number Listing #

Now ready for occupancy. Situated on a 60' x 125' lot and running street to street ( Decatur Ave to Benson Ave ) this 2 story professional building is the former location of a children's day care and dance studio. Property is also approved for 3 residential townhomes consisting of a 2bd unit, 3bd unit and 5 bd unit....

# COMMENTS

Now ready for occupancy. Situated on a 60'  $\times$  125' lot and running street to street ( Decatur Ave to Benson Ave ) this 2 story professional building is the former location of a children's day care and dance studio. Property is also approved for 3 residential townhomes consisting of a 2bd unit, 3bd unit and 5 bd unit....