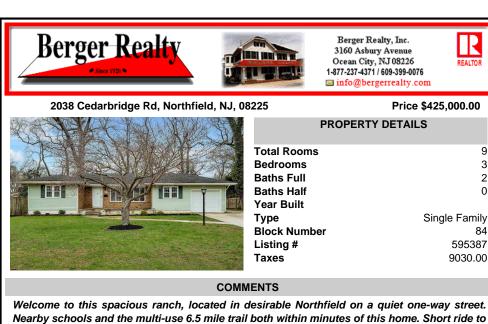

Nearby schools and the multi-use 6.5 mile trail both within minutes of this home. Short ride to some of the best beaches in NJ, casinos, shopping and dining. Inside you\'ll find 3 bedrooms, 2 baths, an open living room dining room space, eat-in-kitchen, den and don\'t miss the sunroo...