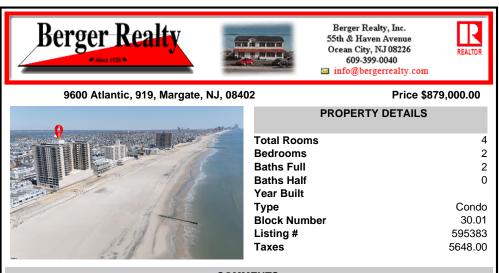

## COMMENTS

Absolutely spectacular direct oceanfront condo at the 9600! Originally a spacious 1-bedroom, this unit has been smartly reconfigured into a mini 2-bedroom layout with two gorgeous full baths. 1095 sq feet, the 19's are the largest one bedroom units in the building. The open kitchen flows seamlessly into the living and dining areas—perfect for entertaining, with jawdro...