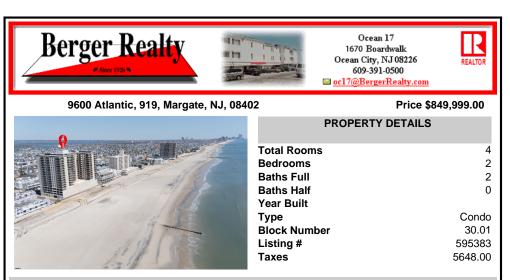

## COMMENTS

Absolutely spectacular direct oceanfront condo at the 9600! Originally a spacious 1-bedroom, this unit has been smartly reconfigured into a mini 2-bedroom layout with two gorgeous full baths. 1095 sq feet, the 19\'s are the largest one bedroom units in the building. The open kitchen flows seamlessly into the living and dining areas—perfect for entertaining, with jaw-dro...

| PROPERTY FEATURES |               |             |                       |  |  |
|-------------------|---------------|-------------|-----------------------|--|--|
| Exterior          | ParkingGarage | OtherRooms  | InteriorFeatures      |  |  |
| Brick             | One Car       | Dining Area | Kitchen Center Island |  |  |
| Heating           | Cooling       | HotWater    | Water                 |  |  |
| Electric          | Electric      | Electric    | Public Water          |  |  |

Sewer Public Sewer