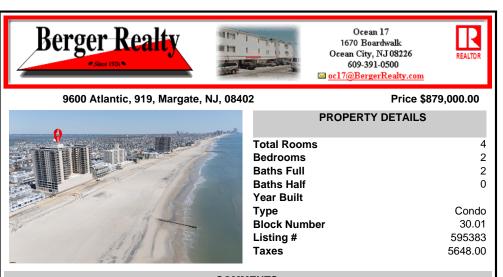

## COMMENTS

Absolutely spectacular direct oceanfront condo at the 9600! Originally a spacious 1-bedroom, this unit has been smartly reconfigured into a mini 2-bedroom layout with two gorgeous full baths. 1095 sq feet, the 19\'s are the largest one bedroom units in the building. The open kitchen flows seamlessly into the living and dining areas—perfect for entertaining, with jaw-dro...

| PROPERTY FEATURES |               |             |                       |  |
|-------------------|---------------|-------------|-----------------------|--|
| Exterior          | ParkingGarage | OtherRooms  | InteriorFeatures      |  |
| Brick             | One Car       | Dining Area | Kitchen Center Island |  |
| Heating           | Cooling       | HotWater    | Water                 |  |
| Electric          | Electric      | Electric    | Public Water          |  |

Sewer Public Sewer