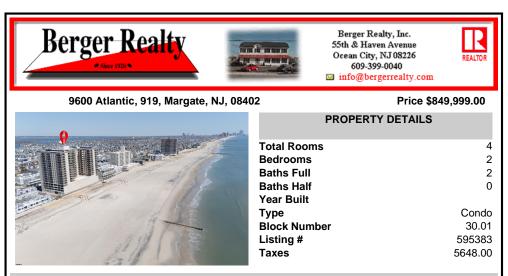

## COMMENTS

Absolutely spectacular direct oceanfront condo at the 9600! Originally a spacious 1-bedroom, this unit has been smartly reconfigured into a mini 2-bedroom layout with two gorgeous full baths. 1095 sq feet, the 19\'s are the largest one bedroom units in the building. The open kitchen flows seamlessly into the living and dining areas—perfect for entertaining, with jaw-dro...

| PROPERTY FEATURES |               |             |                       |  |  |
|-------------------|---------------|-------------|-----------------------|--|--|
| Exterior          | ParkingGarage | OtherRooms  | InteriorFeatures      |  |  |
| Brick             | One Car       | Dining Area | Kitchen Center Island |  |  |
| Heating           | Cooling       | HotWater    | Water                 |  |  |
| Electric          | Electric      | Electric    | Public Water          |  |  |

Sewer Public Sewer