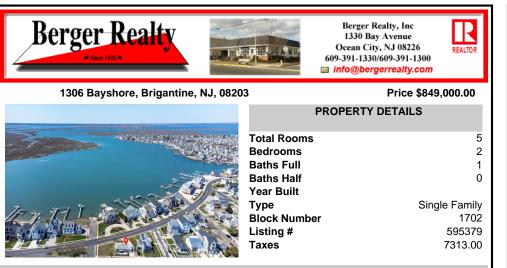

### 1306 Bayshore, Brigantine, NJ, 08203

#### Price \$849,000.00

5

2

1

0

1702

595379

7313.00

Single Family

**PROPERTY DETAILS** 

| Pi                                                                                                              |
|-----------------------------------------------------------------------------------------------------------------|
| Total Rooms<br>Bedrooms<br>Baths Full<br>Baths Half<br>Year Built<br>Type<br>Block Number<br>Listing #<br>Taxes |