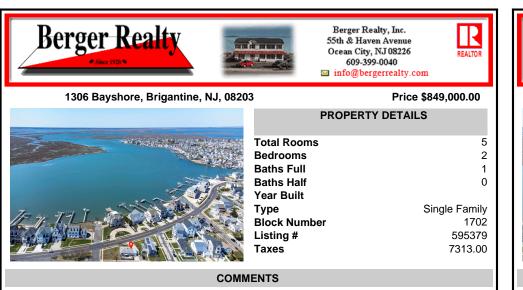

LOCATION IS THE KEY WORD! NEW TO THE MARKET! This cozy 2BD rancher is perfect for a weekend retreat or summer home! Stainless- steel kitchen w/ island seating, Fireplace, front deck complete with bay breezes & sunsets.. Situated on an unique generous- sized corner lot measuring 134\' x 88\', it affords stunning BAY VIEWS when you\'re ready to construct your new SHORE home .....