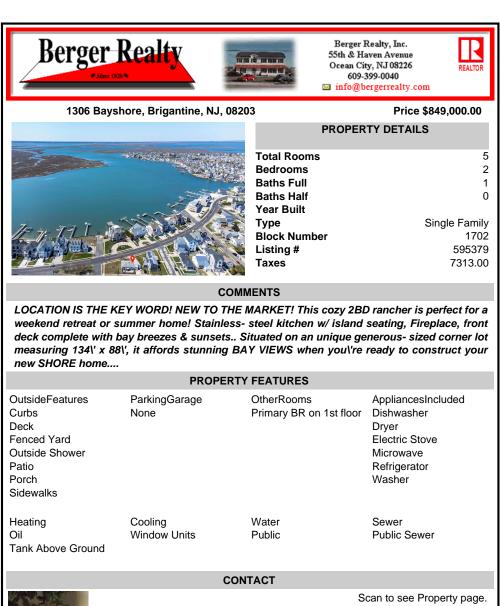

LOCATION IS THE KEY WORD! NEW TO THE MARKET! This cozy 2BD rancher is perfect for a weekend retreat or summer home! Stainless- steel kitchen w/ island seating, Fireplace, front deck complete with bay breezes & sunsets.. Situated on an unique generous- sized corner lot measuring 134\' x 88\', it affords stunning BAY VIEWS when you\'re ready to construct your new SHORE home .....