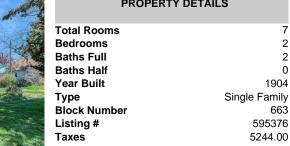

7

2

2

0

663

## Price \$450,000.00

7

2

2

0

1904

663

595376

5244.00

Single Family

| and the A | PROPERTY DETAILS                                                                                                   |
|-----------|--------------------------------------------------------------------------------------------------------------------|
|           | Total Rooms<br>Bedrooms<br>Baths Full<br>Baths Half<br>Year Built<br>Type Si<br>Block Number<br>Listing #<br>Taxes |