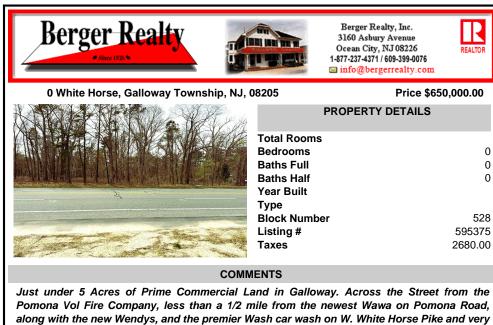

along with the new Wendys, and the premier Wash car wash on W. White Horse Pike and very close to the AC Airport, all in a up and coming business district, There is 303Ft of Frontage and over 210000 sq ft of ... PROPERTY FEATURES