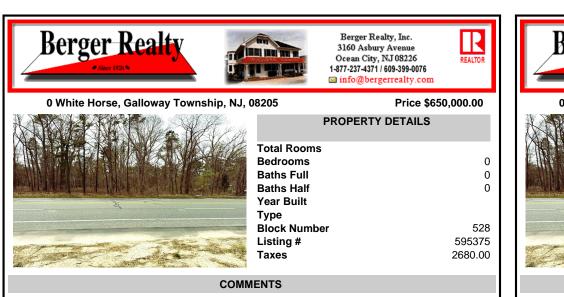

Just under 5 Acres of Prime Commercial Land in Galloway. Across the Street from the Pomona Vol Fire Company, less than a 1/2 mile from the newest Wawa on Pomona Road, along with the new Wendys, and the premier Wash car wash on W. White Horse Pike and very close to the AC Airport, all in a up and coming business district, There is 303Ft of Frontage