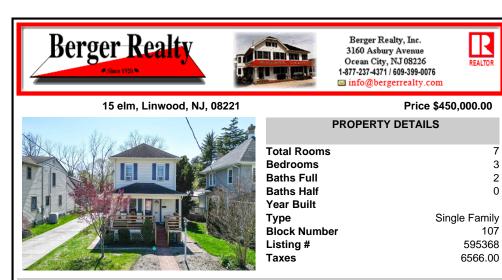

## CONTACT

Scan to see Property page.

15 elm, Linwood, NJ, 08221

#### Price \$450,000.00

7

3

2

0

107

595368

6566.00

Single Family

| Selection Allere S | Nor A |             | PROPERTY DETAIL | S  |
|--------------------|-------|-------------|-----------------|----|
| A Labor VIC        |       | Total Rooms |                 |    |
|                    |       | Bedrooms    |                 |    |
|                    |       | Baths Full  |                 |    |
|                    |       | Baths Half  |                 |    |
|                    |       | Year Built  |                 |    |
|                    |       | Туре        |                 | Si |
|                    |       | Block Numbe | r               |    |
|                    |       | Listing #   |                 |    |
| and we have        |       | Taxes       |                 |    |
|                    |       |             |                 |    |