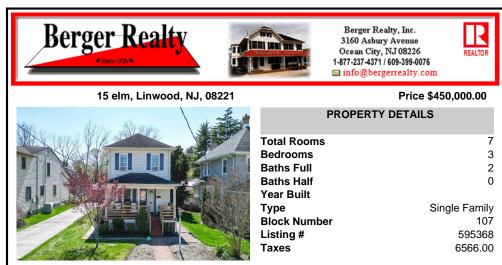

COMMENTS

No showings until 4/28/2025 100 years ago sea captains working the Scull and Absecon bays lived here. This is a unique piece of history with so much character and charm, 9 foot ceilings, full walls of windows with plenty of natural light, and a perfect covered front porch to enjoy the cool bay breeze on a sunny day or moody storms with a cup of tea. Just steps away from ...