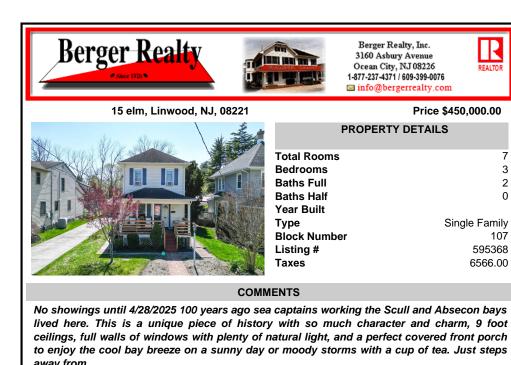

COMMENTS

No showings until 4/28/2025 100 years ago sea captains working the Scull and Absecon bays lived here. This is a unique piece of history with so much character and charm, 9 foot ceilings, full walls of windows with plenty of natural light, and a perfect covered front porch to enjoy the cool bay breeze on a sunny day or moody storms with a cup of tea. Just steps away from ...