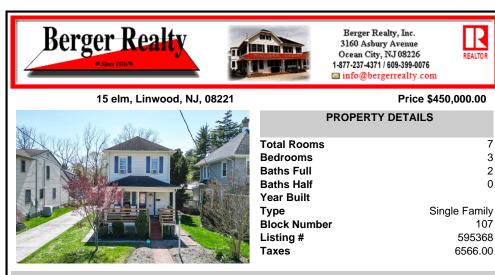

## Price \$450,000.00

| Man More Man             | PROPERTY DETAILS     |  |
|--------------------------|----------------------|--|
|                          | Total Rooms 7        |  |
|                          | Bedrooms 3           |  |
|                          | Baths Full 2         |  |
|                          | Baths Half 0         |  |
|                          | Year Built           |  |
|                          | Type Single Family   |  |
|                          | Block Number 107     |  |
|                          | Listing # 595368     |  |
| 1 million and the second | <b>Taxes</b> 6566.00 |  |