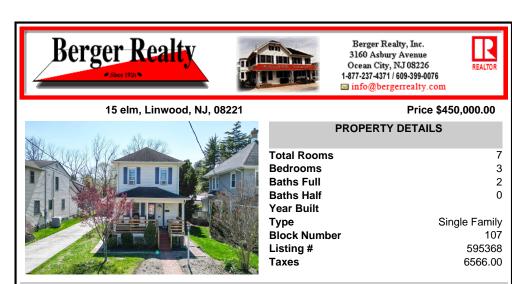

**PROPERTY DETAILS** 

15 elm, Linwood, NJ, 08221

## Price \$450,000.00

7

3

2

0

107

595368

6566.00

Single Family

| Man Maria Maria | Pf                                                                                                              |
|-----------------|-----------------------------------------------------------------------------------------------------------------|
|                 | Total Rooms<br>Bedrooms<br>Baths Full<br>Baths Half<br>Year Built<br>Type<br>Block Number<br>Listing #<br>Taxes |