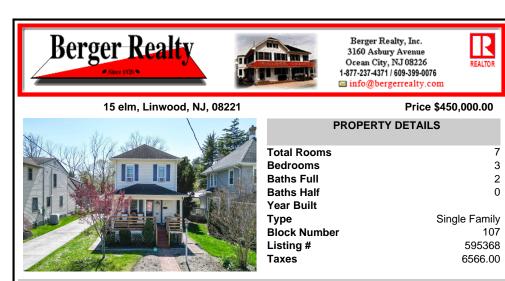

### Price \$450,000.00

7

3

2

0

107

595368

6566.00

Single Family

DETAILS

| Marine States | PROPERTY     |
|---------------|--------------|
|               | Total Rooms  |
|               | Bedrooms     |
|               | Baths Full   |
|               | Baths Half   |
|               | Year Built   |
|               | Туре         |
|               | Block Number |
|               | Listing #    |
|               | Taxes        |
|               |              |