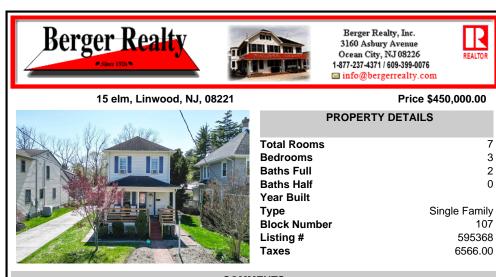

#### Price \$450,000.00

| Man Store Street | PROPERTY DETAILS     |  |
|------------------|----------------------|--|
|                  | Total Rooms 7        |  |
|                  | Bedrooms 3           |  |
|                  | Baths Full 2         |  |
|                  | Baths Half 0         |  |
|                  | Year Built           |  |
|                  | Type Single Family   |  |
|                  | Block Number 107     |  |
|                  | Listing # 595368     |  |
| 1 setter to the  | <b>Taxes</b> 6566.00 |  |