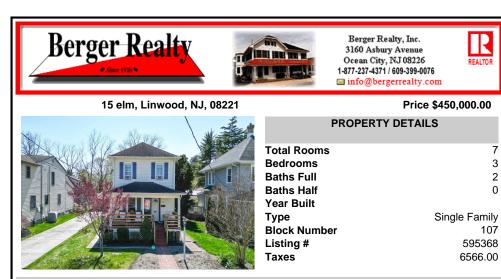

# Price \$450,000.00

| No. No. No.   | PROPERTY DETAILS     |  |
|---------------|----------------------|--|
|               | Total Rooms 7        |  |
|               | Bedrooms 3           |  |
|               | Baths Full 2         |  |
|               | Baths Half 0         |  |
|               | Year Built           |  |
|               | Type Single Family   |  |
|               | Block Number 107     |  |
|               | Listing # 595368     |  |
| 1 miles - Res | <b>Taxes</b> 6566.00 |  |
|               |                      |  |