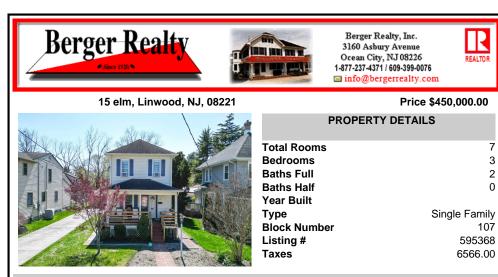

## Price \$450,000.00

7

3

2

0

107

595368

6566.00

Single Family

| New March Master |                    | 1           | PROPERTY DETAI | LS |
|------------------|--------------------|-------------|----------------|----|
|                  |                    | Total Rooms |                |    |
|                  |                    | Bedrooms    |                |    |
|                  |                    | Baths Full  |                |    |
|                  |                    | Baths Half  |                |    |
|                  |                    | Year Built  |                |    |
|                  |                    | Туре        |                | Si |
|                  |                    | Block Numbe | r              |    |
|                  |                    | Listing #   |                |    |
|                  | Contraction of the | Taxes       |                |    |
|                  |                    |             |                |    |
|                  |                    |             |                |    |