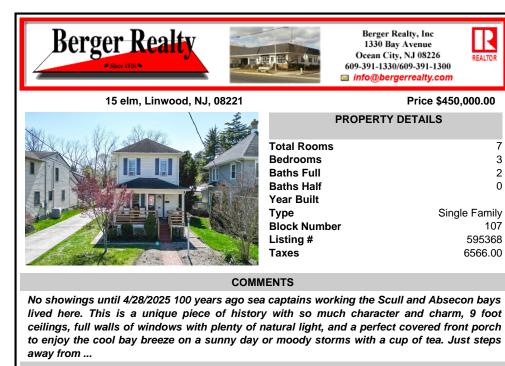

7

3

2

0

15 elm, Linwood, NJ, 08221

## Price \$450,000.00

7

3

2

0

107

595368

6566.00

Single Family

DETAILS

| No. No. Star | PROPERTY                                         |
|--------------|--------------------------------------------------|
|              | Total Rooms<br>Bedrooms<br>Baths Full            |
|              | Baths Half<br>Year Built<br>Type<br>Block Number |
|              | Listing #<br>Taxes                               |

## COMMENTS

No showings until 4/28/2025 100 years ago sea captains working the Scull and Absecon bays lived here. This is a unique piece of history with so much character and charm, 9 foot ceilings, full walls of windows with plenty of natural light, and a perfect covered front porch to enjoy the cool bay breeze on a sunny day or moody storms with a cup of tea. Just steps away from ...