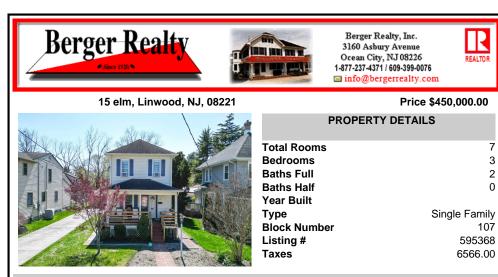

## Price \$450,000.00

| Man Marine Marine | PROPERTY DETAILS     |  |
|-------------------|----------------------|--|
|                   | Total Rooms 7        |  |
|                   | Bedrooms 3           |  |
|                   | Baths Full 2         |  |
|                   | Baths Half 0         |  |
|                   | Year Built           |  |
|                   | Type Single Family   |  |
|                   | Block Number 107     |  |
|                   | Listing # 595368     |  |
|                   | <b>Taxes</b> 6566.00 |  |
|                   |                      |  |