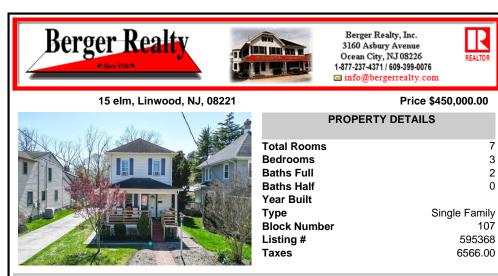

#### Price \$450,000.00

| Man Man Mann | PROPERTY DETAILS     |  |
|--------------|----------------------|--|
|              | Total Rooms 7        |  |
|              | Bedrooms 3           |  |
|              | Baths Full 2         |  |
|              | Baths Half 0         |  |
|              | Year Built           |  |
|              | Type Single Family   |  |
|              | Block Number 107     |  |
|              | Listing # 595368     |  |
| A well       | <b>Taxes</b> 6566.00 |  |
|              |                      |  |