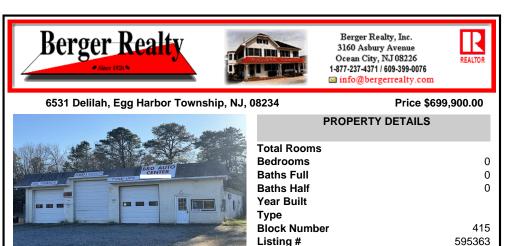

Double Lot – Business & Property Opportunity on Delilah Rd! Seize the chance to own your business and the property it sits on! This 4± acre parcel offers 540\'+ of road frontage on highvisibility Delilah Road and features a 2,300 sq ft shop/office with a spacious, fully fenced yard. Included in the sale: Used Car Resale License Body Shop License Auto Body Mechanic L...

## CONTACT

Double Lot – Business & Property Opportunity on Delilah Rd! Seize the chance to own your business and the property it sits on! This 4± acre parcel offers 540\'+ of road frontage on highvisibility Delilah Road and features a 2,300 sq ft shop/office with a spacious, fully fenced vard. Included in the sale: Used Car Resale License Body Shop License Auto Body Mechanic L...