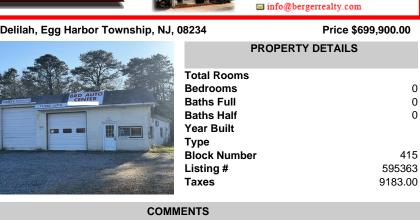

Double Lot – Business & Property Opportunity on Delilah Rd! Seize the chance to own your business and the property it sits on! This 4± acre parcel offers 540\'+ of road frontage on highvisibility Delilah Road and features a 2,300 sq ft shop/office with a spacious, fully fenced yard. Included in the sale: Used Car Resale License Body Shop License Auto Body Mechanic L...

## CONTACT

Double Lot – Business & Property Opportunity on Delilah Rd! Seize the chance to own your business and the property it sits on! This 4± acre parcel offers 540\'+ of road frontage on highvisibility Delilah Road and features a 2,300 sq ft shop/office with a spacious, fully fenced vard. Included in the sale: Used Car Resale License Body Shop License Auto Body Mechanic L...