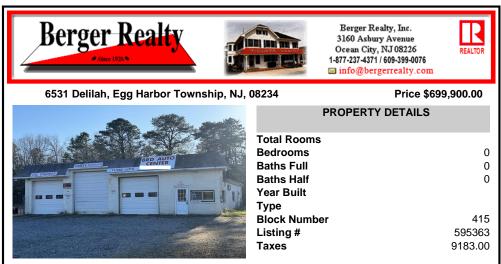

## COMMENTS

Double Lot – Business & Property Opportunity on Delilah Rd! Seize the chance to own your business and the property it sits on! This 4± acre parcel offers 540\'+ of road frontage on highvisibility Delilah Road and features a 2,300 sq ft shop/office with a spacious, fully fenced vard. Included in the sale: Used Car Resale License Body Shop License Auto Body Mechanic L...

| PROPERTY FEATURES |                                    |                              |                        |  |  |  |
|-------------------|------------------------------------|------------------------------|------------------------|--|--|--|
| Exterior<br>Brick | ParkingGarage<br>11 or More Spaces | InteriorFeatures<br>Restroom | Heating<br>Gas-Natural |  |  |  |
| HotWater<br>Gas   | Water<br>Public                    | Sewer<br>Public Sewer        |                        |  |  |  |