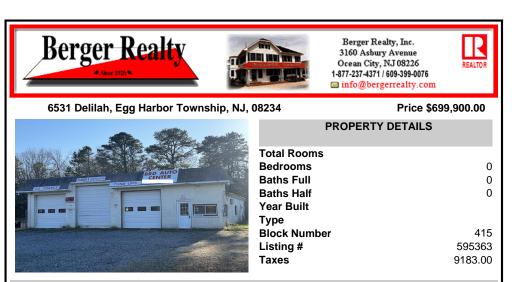

## COMMENTS

Double Lot – Business & Property Opportunity on Delilah Rd! Seize the chance to own your business and the property it sits on! This 4± acre parcel offers 540\'+ of road frontage on highvisibility Delilah Road and features a 2,300 sq ft shop/office with a spacious, fully fenced yard. Included in the sale: Used Car Resale License Body Shop License Auto Body Mechanic L...

| PROPERTY FEATURES |                                    |                              |                        |  |  |
|-------------------|------------------------------------|------------------------------|------------------------|--|--|
| Exterior<br>Brick | ParkingGarage<br>11 or More Spaces | InteriorFeatures<br>Restroom | Heating<br>Gas-Natural |  |  |
| HotWater<br>Gas   | Water<br>Public                    | Sewer<br>Public Sewer        |                        |  |  |