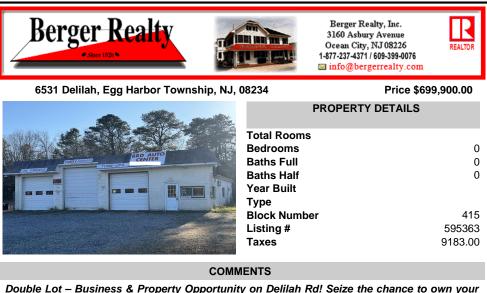

## COMMENTS

Double Lot – Business & Property Opportunity on Delilah Rd! Seize the chance to own your business and the property it sits on! This  $4\pm$  acre parcel offers 540\'+ of road frontage on high-visibility Delilah Road and features a 2,300 sq ft shop/office with a spacious, fully fenced yard. Included in the sale: Used Car Resale License Body Shop License Auto Body Mechanic L...