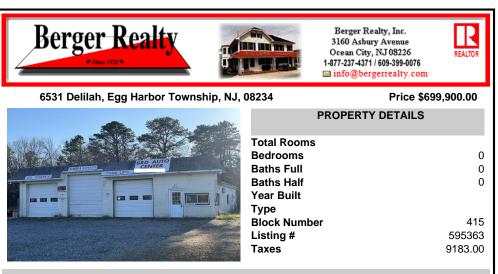

## COMMENTS

Double Lot – Business & Property Opportunity on Delilah Rd! Seize the chance to own your business and the property it sits on! This  $4\pm$  acre parcel offers 540\'+ of road frontage on high-visibility Delilah Road and features a 2,300 sq ft shop/office with a spacious, fully fenced yard. Included in the sale: Used Car Resale License Body Shop License Auto Body Mechanic L...

Double Lot – Business & Property Opportunity on Delilah Rd! Seize the chance to own your business and the property it sits on! This  $4\pm$  acre parcel offers 540\'+ of road frontage on high-visibility Delilah Road and features a 2,300 sq ft shop/office with a spacious, fully fenced yard. Included in the sale: Used Car Resale License Body Shop License Auto Body Mechanic L...