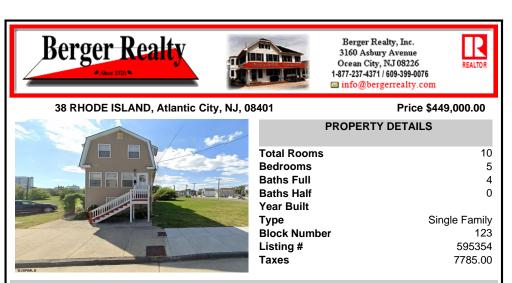

## 38 RHODE ISLAND, Atlantic City, NJ, 08401

#### Price \$449,000.00

| and the second | Total Rooms              |
|----------------|--------------------------|
|                | Bedrooms                 |
|                | Baths Full<br>Baths Half |
|                | Year Built               |
|                | Туре                     |
|                | Block Numb<br>Listing #  |
|                | Taxes                    |

| Total Rooms  | 10            |
|--------------|---------------|
| Bedrooms     | 5             |
| Baths Full   | 4             |
| Baths Half   | 0             |
| Year Built   |               |
| Туре         | Single Family |
| Block Number | 123           |
| Listing #    | 595354        |
| Taxes        | 7785.00       |
|              |               |

**PROPERTY DETAILS** 