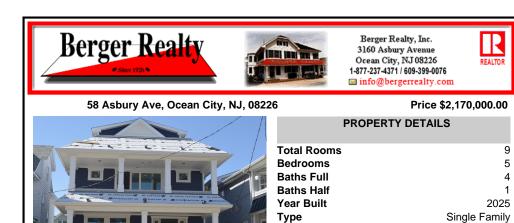

| Total Rooms  | 9                                                                                       |
|--------------|-----------------------------------------------------------------------------------------|
| Bedrooms     | 5                                                                                       |
| Baths Full   | 4                                                                                       |
| Baths Half   | 1                                                                                       |
| Year Built   | 2025                                                                                    |
| Туре         | Single Family                                                                           |
| Block Number | 24.01                                                                                   |
| Listing #    | 595343                                                                                  |
| Taxes        |                                                                                         |
|              | Bedrooms<br>Baths Full<br>Baths Half<br>Year Built<br>Type<br>Block Number<br>Listing # |