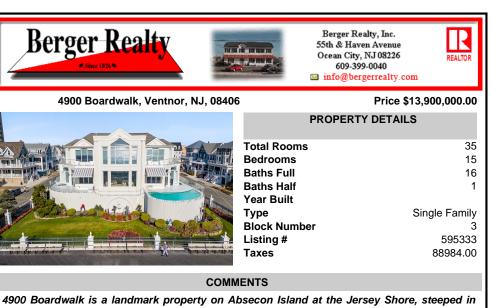

## COMMENTS

4900 Boardwalk is a landmark property on Absecon Island at the Jersey Shore, steeped in history. This custom, dream estate, set on 125 feet of direct ocean frontage, boasts over 10,000 square feet of unparalleled elegance, stretching from block to block. Finished with modern sophistication, quality craftsmanship, and thoughtful design, it offers a seamless blend of grand e ...

history. This custom, dream estate, set on 125 feet of direct ocean frontage, boasts over 10,000 square feet of unparalleled elegance, stretching from block to block. Finished with modern sophistication, quality craftsmanship, and thoughtful design, it offers a seamless blend of grand e ...