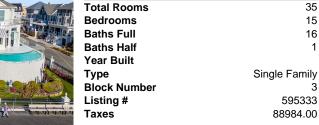

1

3

## COMMENTS

4900 Boardwalk is a landmark property on Absecon Island at the Jersey Shore, steeped in history. This custom, dream estate, set on 125 feet of direct ocean frontage, boasts over 10,000 square feet of unparalleled elegance, stretching from block to block. Finished with modern sophistication, quality craftsmanship, and thoughtful design, it offers a seamless blend of grand e ...

|                                                                                                                                    | PROPERT                                                                          | TY FEATURES                                                                                                                                                                 |