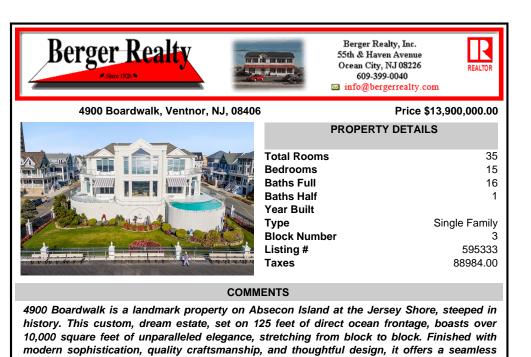

## COMMENTS

4900 Boardwalk is a landmark property on Absecon Island at the Jersey Shore, steeped in history. This custom, dream estate, set on 125 feet of direct ocean frontage, boasts over 10,000 square feet of unparalleled elegance, stretching from block to block. Finished with modern sophistication, quality craftsmanship, and thoughtful design, it offers a seamless blend of grand e ...