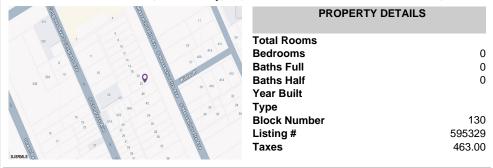

# COMMENTS

Vacant land located in the Casino reinvestment development. Lot size is a approximately 20x67. Please call CRDA for developmentquestions609-347-0500....

# **PROPERTY FEATURES**