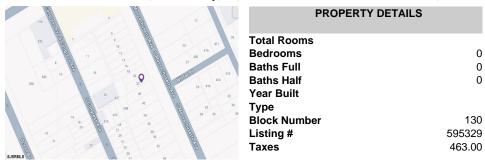

# **COMMENTS**

Vacant land located in the Casino reinvestment development. Lot size is a approximately 20x67. Please call CRDA for developmentquestions609-347-0500....

# **PROPERTY FEATURES**