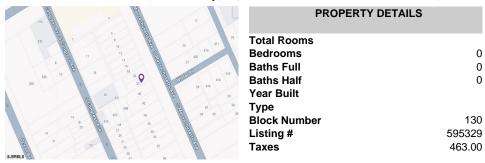

Ocean 17 1670 Boardwalk Ocean City, NJ 08226 609-391-0500 oc17@BergerRealty.com



22 Massachusetts Ave, Atlantic City, NJ, 08401

Price \$19,500.00



## **COMMENTS**

Vacant land located in the Casino reinvestment development. Lot size is a approximately 20x67. Please call CRDA for developmentquestions609-347-0500....

## **PROPERTY FEATURES**

# CONTACT

Scan to see Property page.



Ask for Troy Eggie Berger Realty Inc 1670 Boardwalk, Ocean City Call: 609-425-0992

Email to: tde@bergerrealty.com







Ocean 17 1670 Boardwalk Ocean City, NJ 08226 609-391-0500 oc17@BergerRealty.com



22 Massachusetts Ave, Atlantic City, NJ, 08401

Price \$19,500.00



## COMMENTS

Vacant land located in the Casino reinvestment development. Lot size is a approximately 20x67. Please call CRDA for developmentquestions609-347-0500....

## **PROPERTY FEATURES**

## CONTACT

Scan to see Property page.



Ask for Troy Eggie Berger Realty Inc 1670 Boardwalk