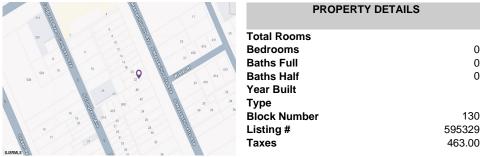

Ocean 17 1670 Boardwalk Ocean City, NJ 08226 609-391-0500 oc17@BergerRealty.com



22 Massachusetts Ave, Atlantic City, NJ, 08401

Price \$19,500.00



## **COMMENTS**

Vacant land located in the Casino reinvestment development. Lot size is a approximately 20x67. Please call CRDA for developmentquestions609-347-0500....

## **PROPERTY FEATURES**

# CONTACT

Scan to see Property page.



Ask for Troy Eggie Berger Realty Inc 1670 Boardwalk, Ocean City Call: 609-425-0992

Email to: tde@bergerrealty.com







Ocean 17 1670 Boardwalk Ocean City, NJ 08226 609-391-0500 oc17@BergerRealty.com



22 Massachusetts Ave, Atlantic City, NJ, 08401

Price \$19,500.00



## COMMENTS

Vacant land located in the Casino reinvestment development. Lot size is a approximately 20x67. Please call CRDA for developmentquestions609-347-0500....

## **PROPERTY FEATURES**

## CONTACT

Scan to see Property page.



Ask for Troy Eggie Berger Realty Inc 1670 Boardwalk, Ocean City Call: 609-425-0992

Email to: tde@bergerrealty.com