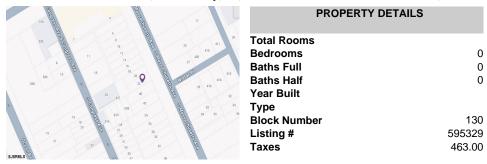

Ocean 17 1670 Boardwalk Ocean City, NJ 08226 609-391-0500 oc17@BergerRealty.com



22 Massachusetts Ave, Atlantic City, NJ, 08401

Price \$19,500.00



## **COMMENTS**

Vacant land located in the Casino reinvestment development. Lot size is a approximately 20x67. Please call CRDA for developmentquestions609-347-0500....

## **PROPERTY FEATURES**

# CONTACT

Scan to see Property page.



Ask for Peter Harp Berger Realty Inc 1670 Boardwalk, Ocean City Call: 609-827-9399

Email to: pph@bergerrealty.com







Ocean 17 1670 Boardwalk Ocean City, NJ 08226 609-391-0500 oc17@BergerRealty.com



22 Massachusetts Ave, Atlantic City, NJ, 08401

Price \$19,500.00



## COMMENTS

Vacant land located in the Casino reinvestment development. Lot size is a approximately 20x67. Please call CRDA for developmentquestions609-347-0500....

## **PROPERTY FEATURES**

## CONTACT

Scan to see Property page.



Ask for Peter Harp Berger Realty Inc 1670 Boardwalk