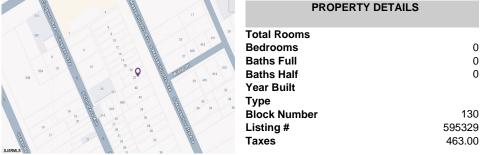

Ocean 17 1670 Boardwalk Ocean City, NJ 08226 609-391-0500 oc17@BergerRealty.com



22 Massachusetts Ave, Atlantic City, NJ, 08401

Price \$19,500.00



## **COMMENTS**

Vacant land located in the Casino reinvestment development. Lot size is a approximately 20x67. Please call CRDA for developmentquestions609-347-0500....

## **PROPERTY FEATURES**

# CONTACT

Scan to see Property page.



Ask for Peter Harp Berger Realty Inc 1670 Boardwalk, Ocean City Call: 609-827-9399

Email to: pph@bergerrealty.com







Ocean 17 1670 Boardwalk Ocean City, NJ 08226 609-391-0500 oc17@BergerRealty.com



22 Massachusetts Ave, Atlantic City, NJ, 08401

Price \$19,500.00



## COMMENTS

Vacant land located in the Casino reinvestment development. Lot size is a approximately 20x67. Please call CRDA for developmentquestions609-347-0500....

## **PROPERTY FEATURES**

## CONTACT

Scan to see Property page.



Ask for Peter Harp Berger Realty Inc 1670 Boardwalk, Ocean City Call: 609-827-9399

Email to: pph@bergerrealty.com