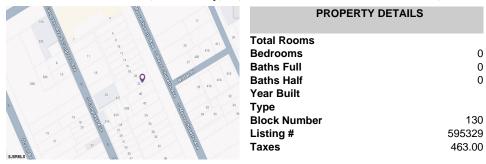

Berger Realty, Inc 1330 Bay Avenue Ocean City, NJ 08226 609-391-1330/609-391-1300 info@bergerrealty.com



22 Massachusetts Ave, Atlantic City, NJ, 08401

Price \$19,500.00



# **COMMENTS**

Vacant land located in the Casino reinvestment development. Lot size is a approximately 20x67. Please call CRDA for developmentquestions609-347-0500....

# **PROPERTY FEATURES**

# CONTACT

Scan to see Property page.



Ask for Phillip Bellucci Berger Realty Inc 1330 Bay Avenue, Ocean City Call: 609-432-3649

Email to: pjb@bergerrealty.com







Berger Realty, Inc 1330 Bay Avenue Ocean City, NJ 08226 609-391-1330/609-391-1300 info@bergerrealty.com

22 Massachusetts Ave, Atlantic City, NJ, 08401

Price \$19,500.00



# COMMENTS

Vacant land located in the Casino reinvestment development. Lot size is a approximately 20x67. Please call CRDA for developmentquestions609-347-0500....

# **PROPERTY FEATURES**

# CONTACT

Scan to see Property page.



Ask for Phillip Bellucci Be