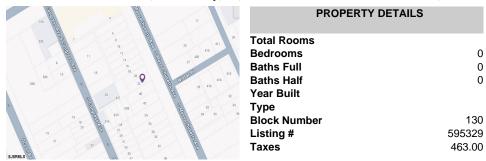

Ocean 17 1670 Boardwalk Ocean City, NJ 08226 609-391-0500 oc17@BergerRealty.com



22 Massachusetts Ave, Atlantic City, NJ, 08401

Price \$19,500.00



## **COMMENTS**

Vacant land located in the Casino reinvestment development. Lot size is a approximately 20x67. Please call CRDA for developmentquestions609-347-0500....

## **PROPERTY FEATURES**

# CONTACT

Scan to see Property page.

A E I

Ask for Monica Raab Berger Realty Inc 1670 Boardwalk, Ocean City Call: 609-432-3880

Email to: msr@bergerrealty.com







Ocean 17 1670 Boardwalk Ocean City, NJ 08226 609-391-0500 oc17@BergerRealty.com



22 Massachusetts Ave, Atlantic City, NJ, 08401

Price \$19,500.00



## COMMENTS

Vacant land located in the Casino reinvestment development. Lot size is a approximately 20x67. Please call CRDA for developmentquestions609-347-0500....

## **PROPERTY FEATURES**

## CONTACT

Scan to see Property page.



Ask for Monica Raab Berger Realty Inc 1670 Bo