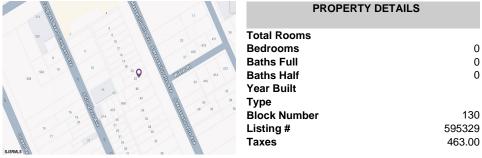

Ocean 17 1670 Boardwalk Ocean City, NJ 08226 609-391-0500 oc17@BergerRealty.com



22 Massachusetts Ave, Atlantic City, NJ, 08401

Price \$19,500.00



## **COMMENTS**

Vacant land located in the Casino reinvestment development. Lot size is a approximately 20x67. Please call CRDA for developmentquestions609-347-0500....

## **PROPERTY FEATURES**

# CONTACT

Scan to see Property page.

A E I

Ask for Monica Raab Berger Realty Inc 1670 Boardwalk, Ocean City Call: 609-432-3880

Email to: msr@bergerrealty.com







Ocean 17 1670 Boardwalk Ocean City, NJ 08226 609-391-0500 oc17@BergerRealty.com



22 Massachusetts Ave, Atlantic City, NJ, 08401

Price \$19,500.00



## COMMENTS

Vacant land located in the Casino reinvestment development. Lot size is a approximately 20x67. Please call CRDA for developmentquestions609-347-0500....

## **PROPERTY FEATURES**

## CONTACT

Scan to see Property page.



Ask for Monica Raab Berger Realty Inc 1670 Boardwalk, Ocean City Call: 609-432-3880

Email to: msr@bergerrealty.com