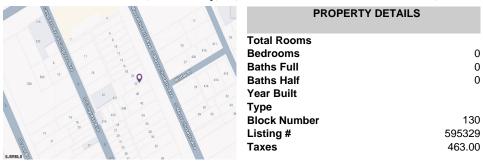

Berger Realty, Inc 1330 Bay Avenue Ocean City, NJ 08226 609-391-1330/609-391-1300 info@bergerrealty.com



22 Massachusetts Ave, Atlantic City, NJ, 08401

Price \$19,500.00



# **COMMENTS**

Vacant land located in the Casino reinvestment development. Lot size is a approximately 20x67. Please call CRDA for developmentquestions609-347-0500....

# **PROPERTY FEATURES**

# CONTACT

Scan to see Property page.



Ask for Michael Wallitsch Berger Realty Inc 1330 Bay Avenue, Ocean City Call: 609-350-9800 Email to: mow@bergerrealty.com







Berger Realty, Inc 1330 Bay Avenue Ocean City, NJ 08226 609-391-1330/609-391-1300 info@bergerrealty.com



22 Massachusetts Ave, Atlantic City, NJ, 08401

Price \$19,500.00



# COMMENTS

Vacant land located in the Casino reinvestment development. Lot size is a approximately 20x67. Please call CRDA for developmentquestions609-347-0500....

# **PROPERTY FEATURES**

# CONTACT

Scan to see Property page.



Ask for Michael Wallitsch