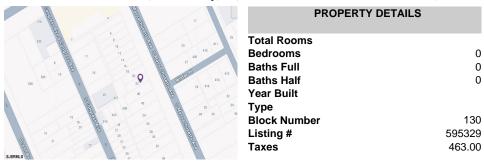

## **COMMENTS**

Vacant land located in the Casino reinvestment development. Lot size is a approximately 20x67. Please call CRDA for developmentquestions609-347-0500....

## **PROPERTY FEATURES**