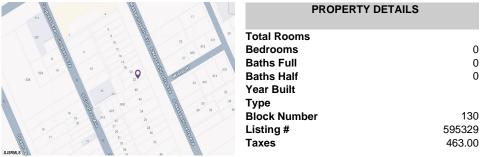

## COMMENTS

Vacant land located in the Casino reinvestment development. Lot size is a approximately 20x67. Please call CRDA for developmentquestions609-347-0500....

## **PROPERTY FEATURES**