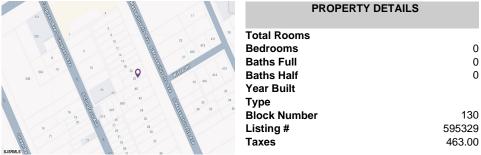

Ocean 17 1670 Boardwalk Ocean City, NJ 08226 609-391-0500 oc17@BergerRealty.com



0

0

0

130

22 Massachusetts Ave, Atlantic City, NJ, 08401

Price \$19,500.00



## **COMMENTS**

Vacant land located in the Casino reinvestment development. Lot size is a approximately 20x67. Please call CRDA for developmentquestions609-347-0500....

## **PROPERTY FEATURES**

# CONTACT

Scan to see Property page.

**Ask for Linda Watts** Berger Realty Inc Call: 609-230-6595 Email to: ljw@bergerrealty.com

1670 Boardwalk, Ocean City







Ocean 17 1670 Boardwalk Ocean City, NJ 08226 609-391-0500 oc17@BergerRealty.com



22 Massachusetts Ave, Atlantic City, NJ, 08401

Price \$19,500.00



## COMMENTS

Vacant land located in the Casino reinvestment development. Lot size is a approximately 20x67. Please call CRDA for developmentquestions609-347-0500....

## **PROPERTY FEATURES**

## CONTACT

Scan to see Property page.



**Ask for Linda Watts Berger Realty Inc** 1670 Boardwalk, Ocean City Call: 609-230-6595

Email to: ljw@bergerrealty.com