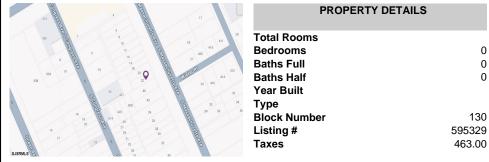

Berger Realty, Inc. 3160 Asbury Avenue Ocean City, NJ 08226 1-877-237-4371/609-399-0076 info@bergerrealty.com



22 Massachusetts Ave, Atlantic City, NJ, 08401

Price \$19,500.00



# **COMMENTS**

Vacant land located in the Casino reinvestment development. Lot size is a approximately 20x67. Please call CRDA for developmentquestions609-347-0500....

# **PROPERTY FEATURES**

# CONTACT

Scan to see Property page.



Ask for Ken Sedberry Jr.
Berger Realty Inc
3160 Asbury Avenue, Ocean City
Call: 609-703-2930
Email to: ksj@bergerrealty.com





Berger Realty, Inc.
3160 Asbury Avenue
Ocean City, NJ 08226
1-877-237-4371/609-399-0076
info@bergerrealty.com



22 Massachusetts Ave, Atlantic City, NJ, 08401

Price \$19,500.00



# COMMENTS

Vacant land located in the Casino reinvestment development. Lot size is a approximately 20x67. Please call CRDA for developmentquestions609-347-0500....

# **PROPERTY FEATURES**

# CONTACT

Scan to see Property page.



Ask for Ken Sedberry Jr. Berger Realty Inc 3160 Asbury Avenue, Ocean City Call: 609-703-2930

Email to: ksj@bergerrealty.com