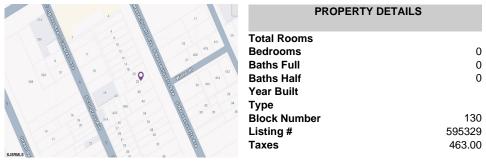

### COMMENTS

Vacant land located in the Casino reinvestment development. Lot size is a approximately 20x67. Please call CRDA for developmentquestions609-347-0500....

### **PROPERTY FEATURES**