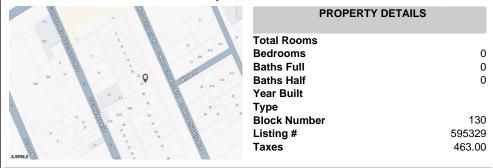

### **COMMENTS**

Vacant land located in the Casino reinvestment development. Lot size is a approximately 20x67. Please call CRDA for developmentquestions609-347-0500....

### **PROPERTY FEATURES**